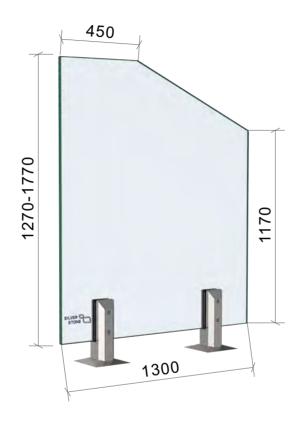

PREMIUM GLASS & HARDWARE

Drawing ID C1170 Drawing ID C1170T Drawing ID C1170TC

## MATERIAL:

12mm Clear Toughened Glass

## CATALOGUE AND DESCRIPTION:

- > Glass Products
- > Pool Fence Glass
- > C1170 Series