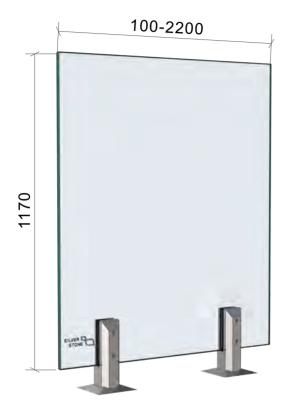

PREMIUM GLASS & HARDWARE

Drawing ID C1170 Drawing ID C1170T Drawing ID C1170TC

## MATERIAL:

12mm Clear Toughened Glass

## CATALOGUE AND DESCRIPTION:

- > Glass Products
- > Pool Fence Glass
- > C1170 Series