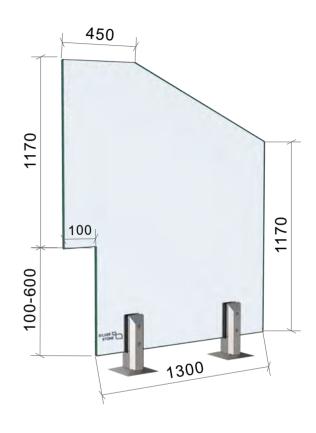

PREMIUM GLASS & HARDWARE

Drawing ID C1170 Drawing ID C1170T Drawing ID C1170TC

## MATERIAL:

12mm Clear Toughened Glass

## CATALOGUE AND DESCRIPTION:

- > Glass Products
- > Pool Fence Glass
- > C1170 Series